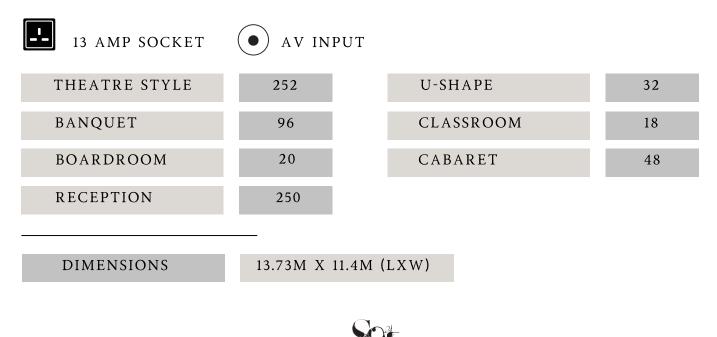

## KEY

| 13 AMP SOCKET | • AV INPUT |           |    |
|---------------|------------|-----------|----|
| THEATRE STYLE | 252        | U-SHAPE   | 32 |
| BANQUET       | 96         | CLASSROOM | 18 |
| BOARDROOM     | 20         | CABARET   | 48 |
| RECEPTION     | 250        |           |    |