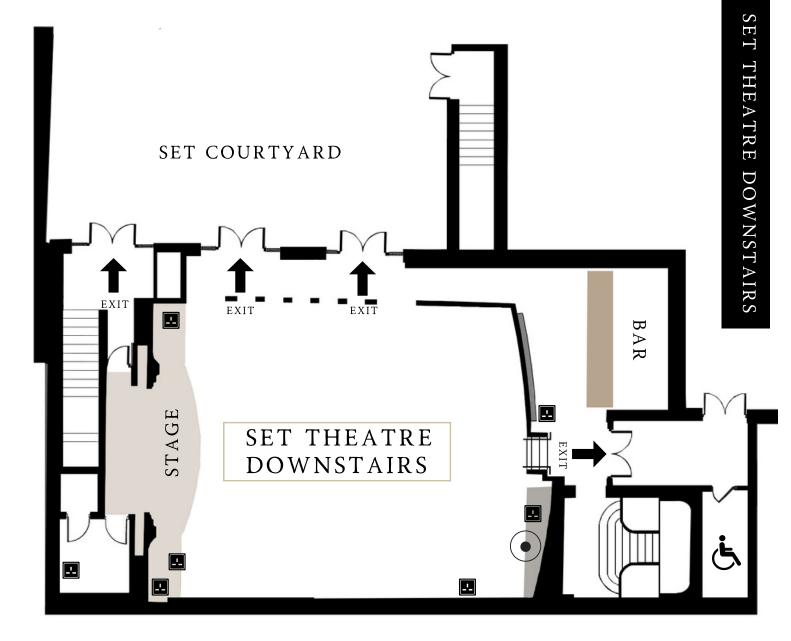

FLOOR PLANS & INFORMATION

# SET THEATRE

BROUGHT TO YOU BY LANGTONS KILKENNY





LANGT

ENNY

2021 | LANGTONS HOTEL KILKENNY



### KEY





## KEY

| 13 AMP SOCKET | • AV INPUT |           |    |
|---------------|------------|-----------|----|
| THEATRE STYLE | 252        | U-SHAPE   | 32 |
| BANQUET       | 96         | CLASSROOM | 18 |
| BOARDROOM     | 20         | CABARET   | 48 |
| RECEPTION     | 250        |           |    |



# TECHNICAL SPECIFICATIONS

#### LIGHTING EQUIPMENT

CONTROL

1 AVOLITES - PEARL TIGER DMX CONSOLE 1 LCD MONITOR FOR ABOVE 1 COMPULITE 6-WAY DMX SPLITTER 3 COMPULITE 3-WAY DMX INPUT BUFFER DMX OUTPUTS ARE AVAILABLE AT FACILITY PANELS AROUND THE VENUE ON 5-PIN XLR CONNECTORS. THESE OUTPUTS ARE PATCHABLE FROM THE DIMMER ROOM. DIMMERS

3 ZERO88 BETAPACK 6 WAY DIMMER, TWIN 15A OUTLET (DMX ADDRESS 37-54) 1 12-WAY NON-DIM 15A OUTLET PANEL THE ABOVE ARE PATCHABLE TO AN 84 WAY 15A PATCH, W