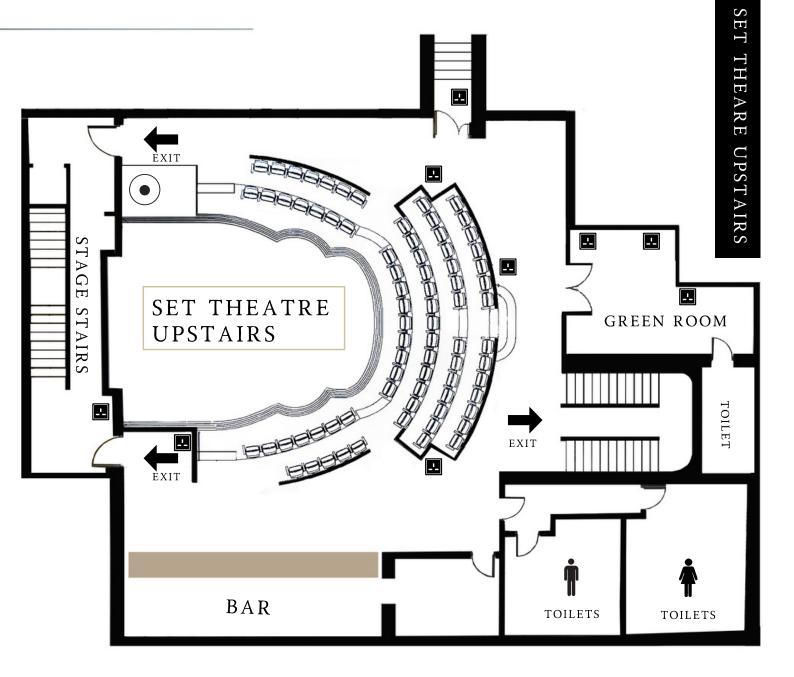

FLOOR PLANS & INFORMATION

# SET THEATRE

BROUGHT TO YOU BY LANGTONS KILKENNY

LANGT

ENNY

2021 | LANGTONS HOTEL KILKENNY

### KEY

## KEY

| 13 AMP SOCKET | • AV INPUT |           |    |
|---------------|------------|-----------|----|
| THEATRE STYLE | 252        | U-SHAPE   | 32 |
| BANQUET       | 96         | CLASSROOM | 18 |
| BOARDROOM     | 20         | CABARET   | 48 |
| RECEPTION     | 250        |           |    |